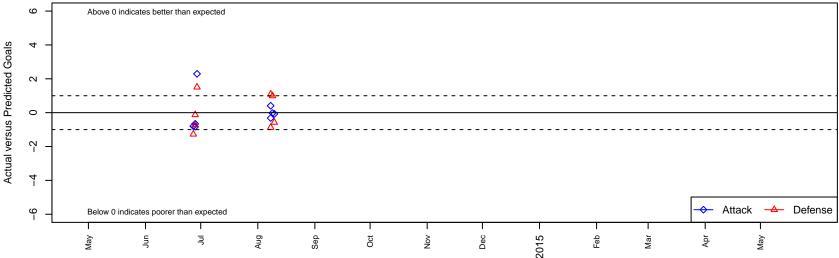

## Performance relative to 13 month average

Performance relative to 13 month average

Not. A=Neither has attack advantage, B=Opponent has both attack and defense advantage, C=Opponent has both attack and defense disadvantage, D=Both have