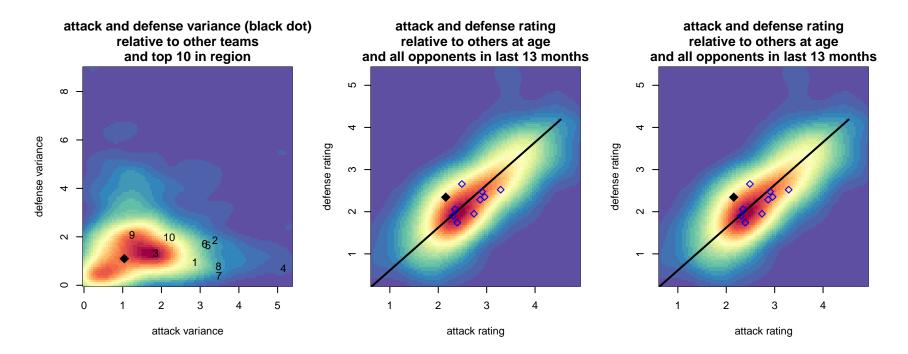

## Performance relative to 13 month average

Performance relative to 13 month average

Not. A=Neither has attack advantage, B=Opponent has both attack and defense advantage, C=Opponent has both attack and defense disadvantage, D=Both have