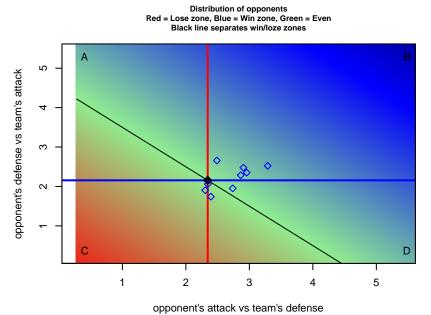

## Performance relative to 13 month average

Performance relative to 13 month average

Not. A=Neither has attack advantage, B=Opponent has both attack and defense advantage, C=Opponent has both attack and defense disadvantage, D=Both have