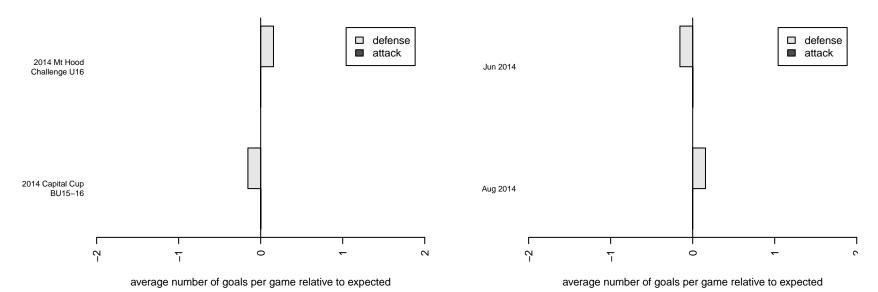

## **Azul FC Elite B98**

Azul FC Woodburn, OR B98 total strength=1449 attack=8.63 defense=10.42 alt names used: Azul FC Elite Azul FC Elite Venues played: 2013 OYS Presidents Cup B98 2014 Capital Cup BU15–16 2014 Mt Hood Challenge U16